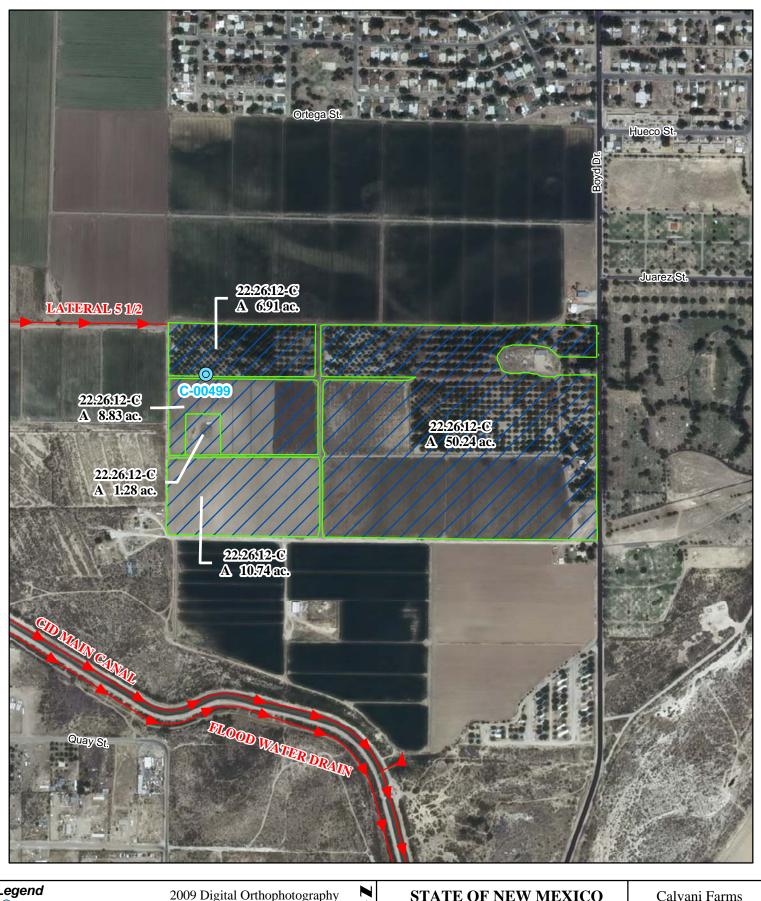

## e. Point(s) of Diversion:

Well No.: C-00499

Location: As set forth in Part G of this Appendix.

Ditch Name: Carlsbad Irrigation District Main Canal Location: As set forth in Part G of this Appendix

# f. Location and Amount of Irrigated Acreage:

Section 12, Township 22S, Range 26E, N.M.P.M.

Pt. SE<sup>1</sup>/4

78.00 acres

Total: 78.00 acres (Supplemental)

As shown on the attached revised Hydrographic Survey Map for Subfile No. 22.26.12-C, and the CID Section Hydrographic Survey Map Sheet No. 25 (1999-2011), included in Part F of this Appendix, representing the Court record as of the date of the filing of this Decree.

## g. Amount of Water:

As set forth in Part B of this Appendix.

| <ul> <li>▶ Canals / Ditches</li> </ul> | 2009 Digital Orthophotography<br>Grid Interval = 1000 |          | <b>STATE OF NEW MEXICO</b><br>Office of the State Engineer<br>John R. D'Antonio, Jr., P.E., State Engineer | Calvani Farms<br>Subfile 22.26.12-C<br>4/18/2011 |
|----------------------------------------|-------------------------------------------------------|----------|------------------------------------------------------------------------------------------------------------|--------------------------------------------------|
| Tract Boundaries Surface Water Only    | Scale 1 " = $600$ '                                   |          | Pecos River Stream System                                                                                  | 4/18/2011                                        |
| Supplemental Groundwater               | 1:7,200                                               |          | Carlsbad Irrigation District                                                                               | Street and a                                     |
| Reservoir / Pond                       | 250 125 0 250 500 750                                 |          | Hydrographic Survey                                                                                        |                                                  |
| No Right                               | Feet                                                  | <b>I</b> | Township 22 D.D.                                                                                           | Internate Stream Commission PA                   |